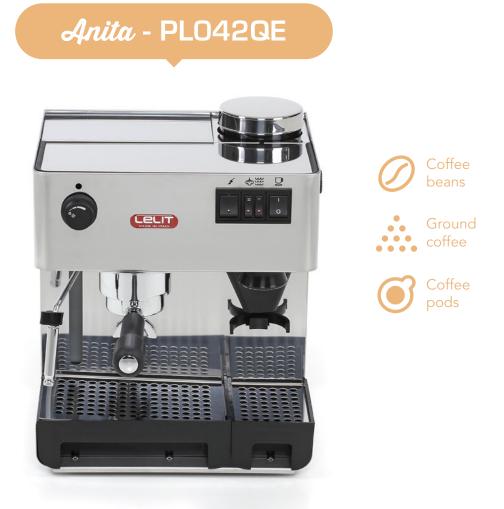

50's line - Lelit Espresso

Water tank: 2,7 l Coffee/water/steam pump: 15 bar Dimensions LxDxH: 31,5x25,5x36,8 cm Boiler heating element: 1000W Voltage: 230V 50Hz – 120V 60Hz Weight: 10,2 kg

Delivered with: 1, 2 cups filters and pod filter Stainless steel appliance body / Tank water level visible from the side and from the front / 3 way solenoid valve to dry up the coffee powder / Built-in grinder with Ø 38mm conical burrs and micrometric stepless grinding adjustement / Built-in tamper / 250 ml brass boiler / 57 mm filterholder.

## **Product features**

- 1 Cup warmer.
- 2 Stainless steel water tray grate.
- Black rocker switches.
- Steam/water wand.