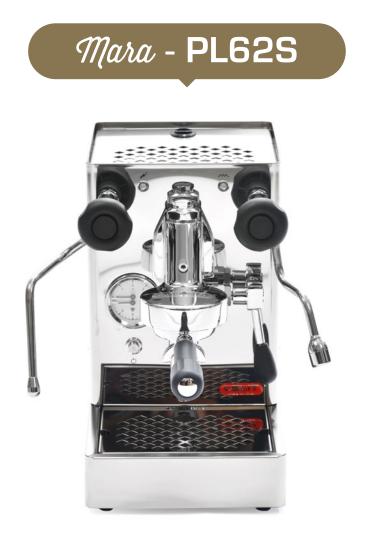

PRO line - Lelit Espresso

Water tank: 2,5 l Coffee/water pump: 15 bar Dimensions LxDxH: 22x40x35,5 cm Boiler heating element: 1400W Voltage: 230V 50Hz – 120V 60Hz Weight: 18,8 kg

## Delivered with:

1, 2 cups filters, blind filter, 35 lt resin filter, plastic tamper

1.5 I copper boiler with heat exchanger / E61 type group with mechanical pre-infusion / Group heating through thermo-syphonic circulation / Professional water-steam taps with spring closure / 3 way solenoid valve for coffee manometer reset / I/O round, stainless steel switch / Led for machine on / Led for machine in heating process / Acoustic alarm for lack of water in the tank / 58mm commercial filterholder.

## **Product** features

1 Cup warmer.

6

2 Brushed water tray in stainless steel.

- 3 Double manometer for coffee/steam pressure.
- 4 Multidirectional, anti-burn steam/water wands.
  - Satin plastic knobs with anti-burn cover.
  - Frontal panel mirror polished, brushed back and lateral panels.